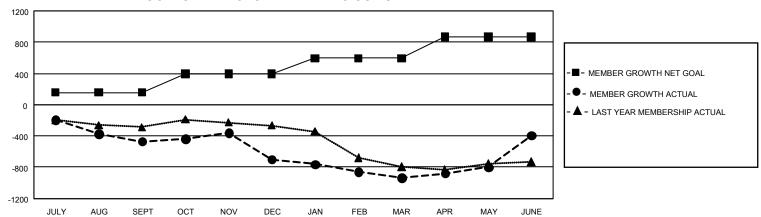

## GMT Constitutional Area 3, Group H

REPORT DOES NOT INCLUDE CLUBS IN UNDISTRICTED AREAS.

| Clubs                 |               |           |               | Members               |                          |                         |                                                    |
|-----------------------|---------------|-----------|---------------|-----------------------|--------------------------|-------------------------|----------------------------------------------------|
| RESULTS FOR 2021-2022 |               |           |               | RESULTS FOR 2021-2022 |                          |                         |                                                    |
| QUARTER               | NEW CLUB GOAL | NEW CLUBS | DROPPED CLUBS | QUARTER ME            | EMBER GROWTH NET<br>GOAL | MEMBER GROWTH<br>ACTUAL | DROPPED MEMBERS<br>ACTUAL (including<br>transfers) |
| JULY/AUG/SEPT         | 3             | 0         | 10            | JULY/AUG/SEPT         | 155                      | 232                     | 625                                                |
| OCT/NOV/DEC           | 9             | 4         | 10            | OCT/NOV/DEC           | 240                      | 546                     | 739                                                |
| JAN/FEB/MAR           | 21            | 3         | 7             | JAN/FEB/MAR           | 200                      | 340                     | 453                                                |
| APR/MAY/JUNE          | 27            | 8         | 6             | APR/MAY/JUNE          | 275                      | 1,307                   | 700                                                |

## GOALS AND ACTUAL MEMBERS CUMULATIVE

| DROPPED CLUBS: 33 |       | 349 CLUBS OF 512 ADDED 1<br>OR MORE NEW MEMBERS | GENDER DISTRIBUTION                 |                |  |
|-------------------|-------|-------------------------------------------------|-------------------------------------|----------------|--|
|                   |       |                                                 | MALE                                | 7,351 (49.78%) |  |
|                   |       |                                                 | FEMALE                              | 7,409 (50.17%) |  |
| DROPPED MEMBERS   |       |                                                 | NON BINARY                          | 0 (0.00%)      |  |
| DECEASED          | 148   |                                                 | PREFER NOT TO ANSWER                | 7 (0.05%)      |  |
| CLUB CANCELLED    | 417   |                                                 | TOTAL FAMILY UNIT MEMBERS           | 7,544          |  |
| OTHER             | 1,952 | CLICK HERE FOR                                  |                                     | ,              |  |
| TOTAL             | 2,517 | CUMULATIVE MEMBERSHIP DATA                      | FAMILY MEMBERS PAYING HALF DUES 3,8 |                |  |