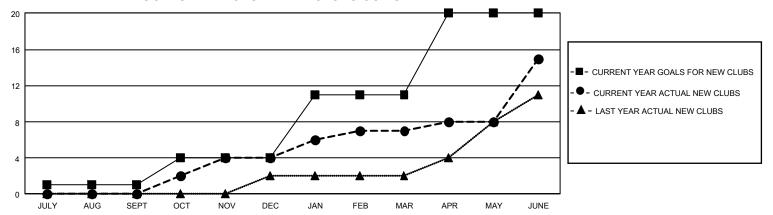

## GMT Constitutional Area 3, Group H

REPORT DOES NOT INCLUDE CLUBS IN UNDISTRICTED AREAS.

| Clubs                 |               |           |               | Members               |                          |                         |                                                    |
|-----------------------|---------------|-----------|---------------|-----------------------|--------------------------|-------------------------|----------------------------------------------------|
| RESULTS FOR 2021-2022 |               |           |               | RESULTS FOR 2021-2022 |                          |                         |                                                    |
| QUARTER               | NEW CLUB GOAL | NEW CLUBS | DROPPED CLUBS | QUARTER ME            | EMBER GROWTH NET<br>GOAL | MEMBER GROWTH<br>ACTUAL | DROPPED MEMBERS<br>ACTUAL (including<br>transfers) |
| JULY/AUG/SEPT         | 3             | 0         | 10            | JULY/AUG/SEPT         | 155                      | 232                     | 625                                                |
| OCT/NOV/DEC           | 9             | 4         | 10            | OCT/NOV/DEC           | 240                      | 546                     | 739                                                |
| JAN/FEB/MAR           | 21            | 3         | 7             | JAN/FEB/MAR           | 200                      | 340                     | 453                                                |
| APR/MAY/JUNE          | 27            | 8         | 6             | APR/MAY/JUNE          | 275                      | 1,307                   | 700                                                |

## GOALS AND ACTUAL NEW CLUBS CUMULATIVE